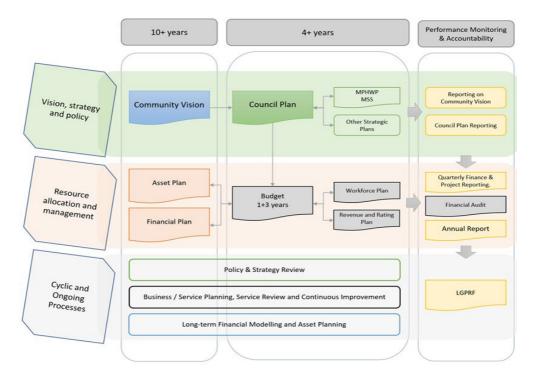

# 1.1 Legislative Planning and accountability framework

The Budget is a rolling four-year plan that outlines the financial and non-financial resources that Council requires to achieve the strategic objectives described in the Council Plan. The diagram below depicts the integrated planning and reporting framework that applies to local government in Victoria. At each stage of the integrated planning and reporting framework there are opportunities for community and stakeholder input. This is important to ensure transparency and accountability to both residents and ratepayers.

Source: Department of Environment, Land, Water and Planning

Feeding in to the above, Council has a long term plan which articulates a community vision, mission and values. The Council Plan is prepared with reference to Council's long term Community Plan.

The timing of each component of the planning framework is critical to the successful achievement of the planned outcomes.