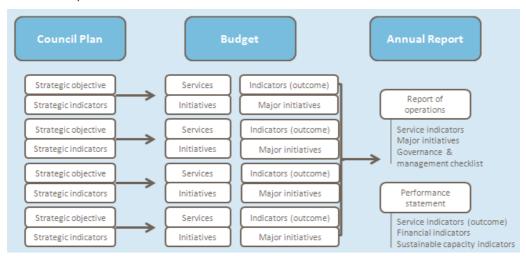

# 2. Services and service performance indicators

This section provides a description of the services and initiatives to be funded in the Budget for the 2023/24 year and how these will contribute to achieving the strategic objectives outlined in the Council Plan. It also describes several initiatives and service performance outcome indicators for key areas of Council's operations. Council is required by legislation to identify major initiatives, initiatives and service performance outcome indicators in the Budget and report against them in their Annual Report to support transparency and accountability. The relationship between these accountability requirements in the Council Plan, the Budget and the Annual Report is shown below.

Source: Department of Jobs, Precincts and Regions