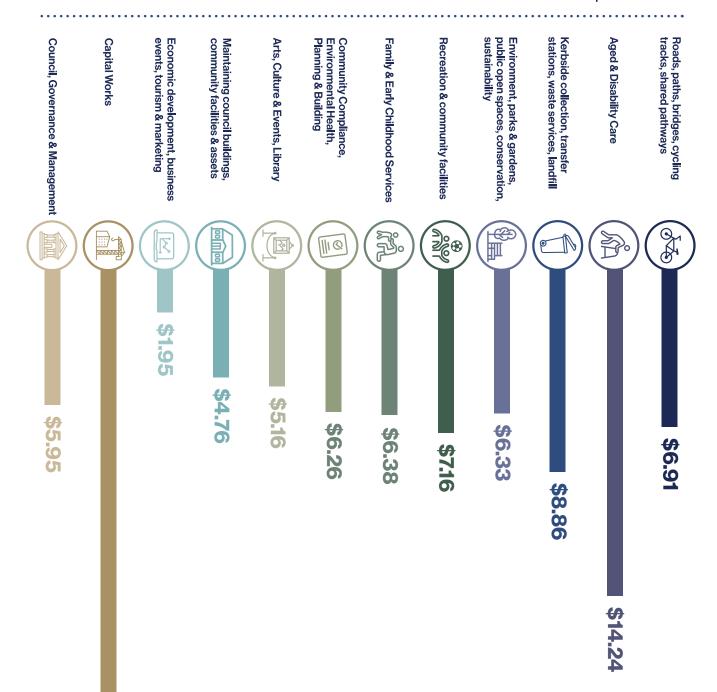

cycling track, 39 playgrounds, in addition to 150 council buildings and facilities, 96 sporting and playing fields, four waste transfer stations, 26 community halls, Wangaratta Art Gallery, Wangaratta Children's Services, Wangaratta Library, Wangaratta Livestock Exchange, Wangaratta Performing Arts and Convention Centre, and Wangaratta Sports and Aquatic

Rural City of Wangaratta will have an accounting surplus of \$9.26m, and an adjusted underlying operating surplus of \$92k.

The development of this Budget has taken into account our municipality's economic and social growth and needs while being fiscally responsible to provide the best future possible for our community to thrive.

Cr Dean Rees **Mayor** 

Brendan McGrath

Chief Executive Officer

# **Spending Snapshot 2023**

per \$100



#### 1. Link to the Council Plan

This section describes how the Annual Budget links to the achievement of the Council Plan within an overall planning and reporting framework. This framework guides the Council in identifying community needs and aspirations over the long term, medium term (Council Plan) and short term (Annual Budget) and then holding itself accountable (Annual Report).

# 1.1 Legislative Planning and accountability framework

The Budget is a rolling four-year plan that outlines the financial and non-financial resources that Council requires to achieve the strategic objectives described in the Council Plan. The diagram below depicts the integrated planning and reporting framework that applies to local government in Victoria. At each stage of the integrated planning and rep