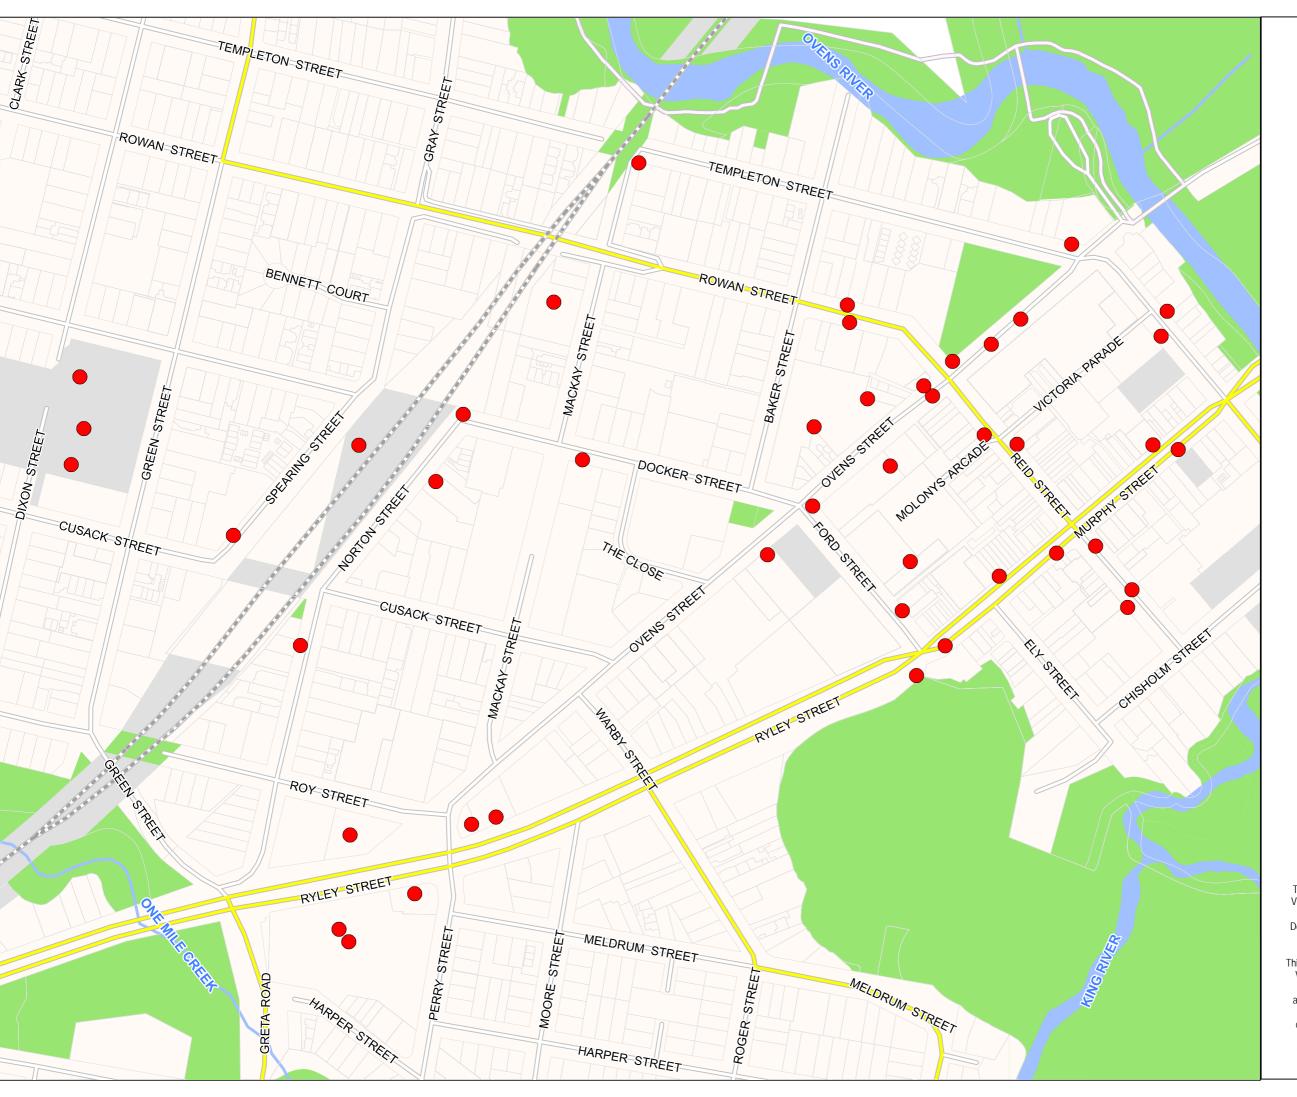

## Wangaratta Bike **Racks**

## Legend

Bicycle Parking

This map contains Vicmap information © The State of Victoria, Department of Environment, Land, Water and Planning, 2023. Reproduced by permission of the Department of Environment, Land, Water and Planning.