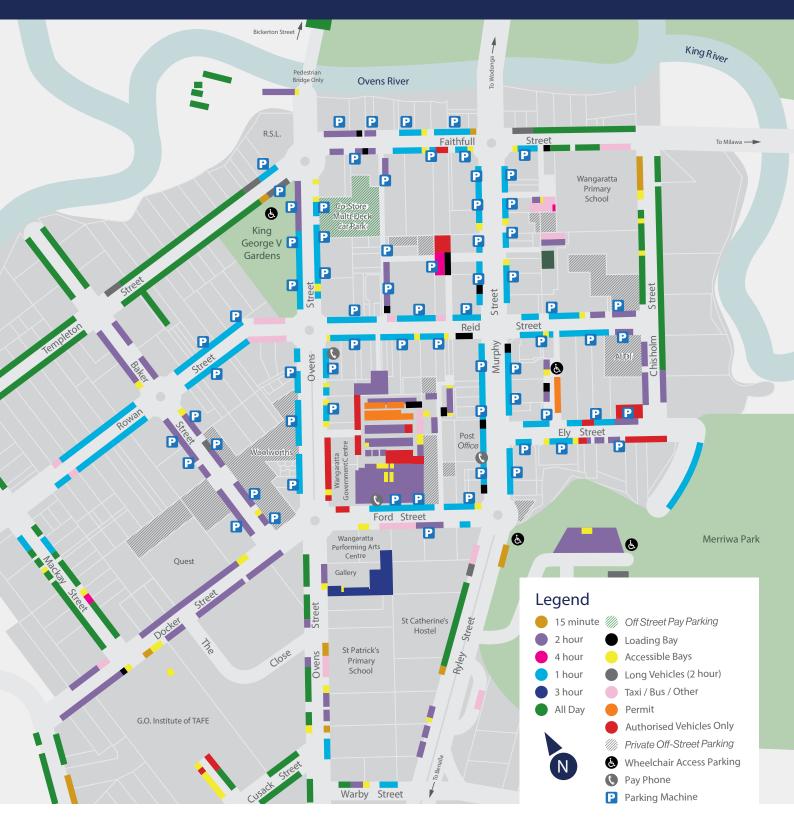

## Wangaratta Parking Guide

## Please Note

- This guide provides information to help you locate the most appropriate and convenient parking spaces available around the centre of Wangaratta.
- Wangaratta offers an extensive range of parking spaces. Time limits indicated aim to manage the availability of parking spaces for your convenience.
- Motorists should check signs closely to ensure compliance and avoid the possiblity of infringement notices.
- Designated Accessible Parking areas are set aside as a convenience to motorists who have a current disability parking permit. These parking bays are available to meet the needs of these individuals.
- Loading Zones are provided to aid access for deliveries and pick ups.
  Business names must be clearly and permanently displayed on either side of your vehicle to use these zones.