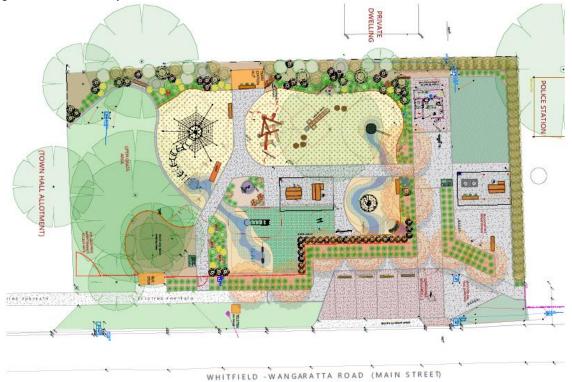

### What is Happening?

The project will create a significant recreation space, playground, and information hub in Whitfield, that captures natural elements, is environmentally friendly and sustainable, and is unique in its design. The project will support the social and recreational needs of locals and visitors of all ages and all abilities.

It will provide comfortable facilities, engaging experiences for young children, adults and elders, whilst being accessible to a variety of abilities.

Construction will commence 4 September and will be completed by end of December 2023 (weather dependent).