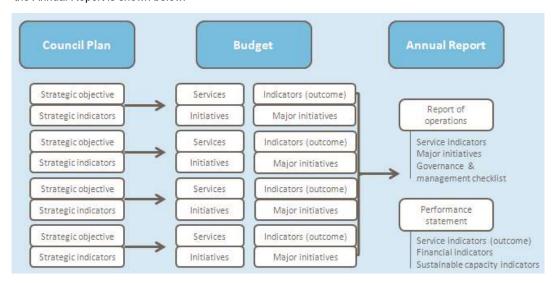

# 2. Services and service performance indicators

This section provides a description of the services and initiatives to be funded in the Budget for the 2021/22 year and how these will contribute to achieving the strategic objectives outlined in the Council Plan. It also describes several initiatives and service performance outcome indicators for key areas of Council's operations. Council is required by legislation to identify major initiatives, initiatives and service performance outcome indicators in the Budget and report against them in their Annual Report to support transparency and accountability. The relationship between these accountability requirements in the Council Plan, the Budget and the Annual Report is shown below.

Source: Department of Jobs, Precincts and Regions