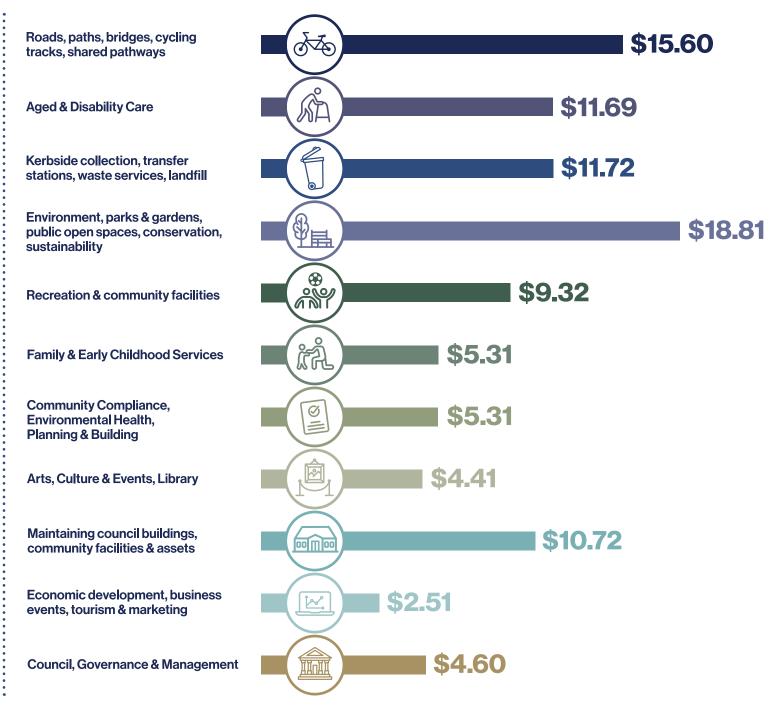

ng more sustainable.

There is also a \$6.91 charge for red-lidded bins, which reflects an increase to the Landfill Levy imposed by the Victorian Environmental Protection Authority.

The past 18 months have been extremely challenging to Council's financial position, with reduced income from several services impacted by Covid-19.

Council continues to face financial pressures as the cost of delivering services and maintaining infrastructure grows faster than the rate cap.

We have embarked on a comprehensive financial sustainability program to address these challenges and can happily report that a proposed rate cap variation mooted in last year's Budget has been removed.

Cr Dean Rees **Mayor**  Brendan McGrath
Chief Executive Officer

# Rural City of Wangaratta Snapshot 202 Spending

per



#### 1. Link to the Council Plan

This section describes how the Annual Budget links to the achievement of the Council Plan within an overall planning and reporting framework. This framework guides the Council in identifying community needs and aspirations over the long term, medium term (Council Plan) and short term (Annual Budget) and then holding itself accountable (Annual Report).

# 1.1 Legislative Planning and accountability framework

The Budget is a rolling four-year plan that outlines the financial and non-financial resources that Council requires to achieve the strategic objectives described in the Council Plan. The diagram below depicts the integrated planning and reporting framework that applies to local government in Victoria. At each stage of the integrated planning and rep