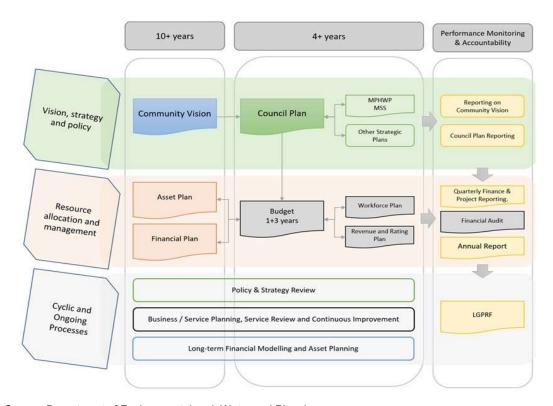

# 1.1 Legislative Planning and accountability framework

The Budget is a rolling four-year plan that outlines the financial and non-financial resources that Council requires to achieve the strategic objectives described in the Council Plan. The diagram below depicts the integrated planning and reporting framework that applies to local government in Victoria. At each stage of the integrated planning and reporting framework there are opportunities for community and stakeholder input. This is important to ensure transparency and accountability to both residents and ratepayers.

Source: Department of Environment, Land, Water and Planning

Feeding in to the above, Council has a long term plan which articulates a community vision, mission and values. The Council Plan is prepared with reference to Council's long term Community Plan.

The timing of each component of the planning framework is critical to the successful achievement of the planned outcomes.